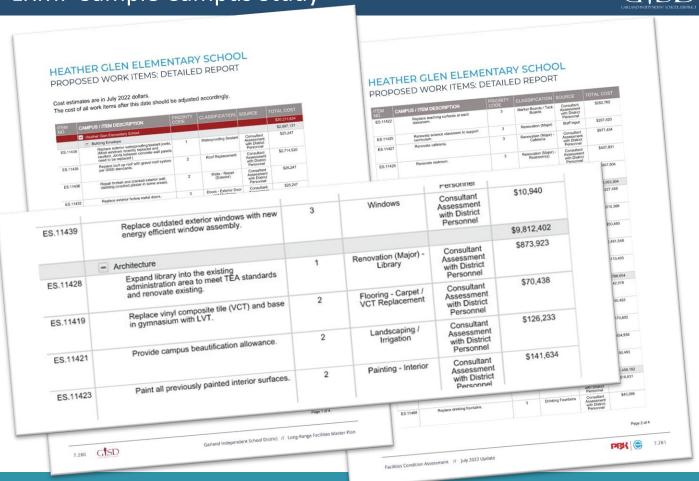

# DISTRICT-WIDE FACILITY TOTALS

Cost estimates are in July 2022 dollars. The cost of all work items after this date should be adjusted accordingly.

# DISTRICT-WIDE FACILITY TOTALS

Cost estimates are in July 2022 dollars. The cost of all work items after this date should be adjusted accordingly.

| ost estimates are in July 20       | )ZZ dollar s     |                                          | SUBTOTAL:     | PRIORITY 3                                  | COST          |
|------------------------------------|------------------|------------------------------------------|---------------|---------------------------------------------|---------------|
|                                    | PRIORITY 1       | PRIORITY 2                               | P1 + P2       | (6-10 YEARS)<br>\$7,649,637                 | \$16,264,369  |
| DISCIPLINE                         | (1-2 YEARS)      | (3-5 YEARS)<br>\$6,776,706               | \$8,614,732   | \$53,839,426                                | \$245,141,748 |
| \$1,838,026<br>Civil \$106,694,427 |                  | \$84,607,894                             | \$191,302,321 |                                             | \$715,417,232 |
|                                    | \$170,871,276    | \$268,407,986                            | \$447,009,246 | \$304,426,465                               |               |
| Building Envelope                  | \$97,536,709     |                                          | \$162,146,690 | \$142,279,774                               | \$96,066,653  |
| Architecture                       | \$78,168,533     | \$83,978,158                             | \$37,504,754  | \$58,561,900                                | \$77,783,565  |
| Mechanical                         | \$20,373,089     | \$17,131,665                             | \$21,370,265  | \$56,413,300                                | \$61,458,670  |
| Electrical                         | ical \$7,709,864 | 77,500 \$4,115,204<br>21,396 \$6,138,520 | \$56,892,704  | \$4,565,966<br>\$23,078,804<br>\$70,576,031 | \$99,238,720  |
| Plumbing                           |                  |                                          | \$76,159,916  |                                             | \$243,623,120 |
| Technology                         | \$70,021,396     |                                          | \$173,047,089 |                                             | \$95,050,800  |
| Life Safety & Security             | \$123,603,866    | \$49,443,223                             | \$92,319,824  | \$2,730,976                                 | 254 471 342   |
| Fine Arts/Athletics                | \$2,463,968      | \$89,855,856                             | 207 766 281   | \$866,705,061                               |               |
| Food Service                       | \$561,187,379    | \$526,578,902                            |               |                                             |               |
| Grand (Total)                      |                  |                                          |               |                                             |               |

Facilities Condition Assessment // July 2022 Update