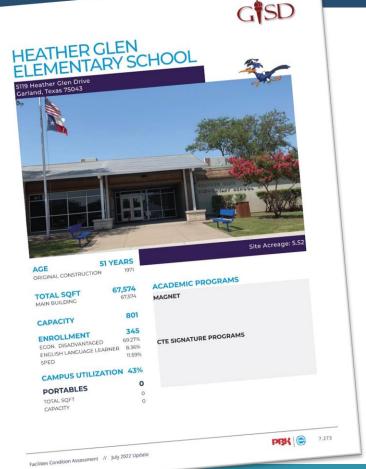

|
| 4  | Future Consideration: Not 10 be not 15                                                                                                                                                                                                                                                                                                                                              |
|    |                                                                                                                                                                                                                                                                                                                                                                                     |



























#### What is the Facility Condition Index (FCI)

- The FCI is used to provide a benchmark to compare the condition of a facility to a total facility replacement.
- FCI is considered an industry standard measurement of a facility's general condition and is the ratio of the cost to address deficiencies vs. the current replacement cost.

- The lower the FCI the better the facility's general condition.
- An FCI of 60% means that 60% of the building total replacement cost is needed to bring the facility up to current acceptable standards.



#### LRMP Database Categories





#### <u>Life Cycle Examples</u>

Casework replacement
Interior finishes
HVAC equipment replacements
Infrastructure improvements
Roofing replacements
Sealant replacement
Controls upgrades
Athletic fiel