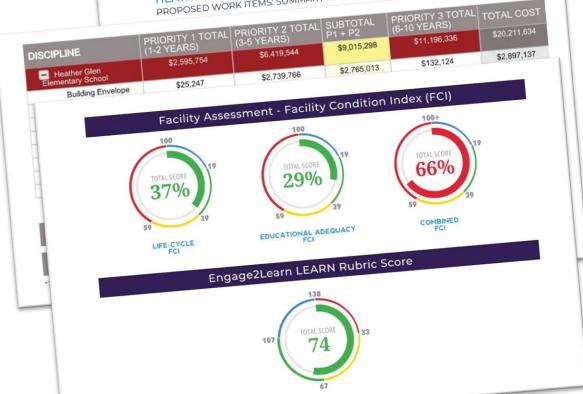

### **LEARN®** Rubric Campus Scoring

#### **LEARN Rubric Scoring Breakdown**

|                    | Initiating Progress 0-33 Points | Approaching Expectations 34-66 Points | Meeting Expectations<br>67-106 Points |
|--------------------|---------------------------------|---------------------------------------|---------------------------------------|
| Security           |                                 | 0 0 0 0                               |                                       |
| Lighting           |                                 |                                       |                                       |
| Main Entrance      |                                 |                                       |                                       |
| Exterior Perimeter | r                               | •                                     |                                       |
| Exterior Buildings |                                 |                                       | 107                                   |
| Interior           |                                 |                                       |                                       |
| Physical Disaster  |                                 |                                       |                                       |
| Security Cameras   |                                 |                                       |                                       |
| Emergency Respo    | nse                             |                                       |                                       |

TOTAL SCORE 107 67

**Exceeding Expectations** 

107-138 Points