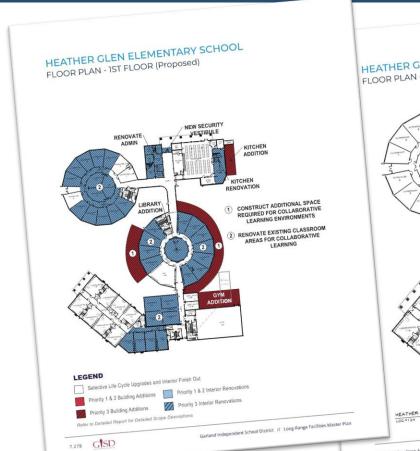

|
| 4  | Future Consideration: Not 10 be not 15                                                                                                                                                                                                                                                                                                                                              |
|    |                                                                                                                                                                                                                                                                                                                                                                                     |



























#### What is the Facility Condition Index (FCI)

- The FCI is used to provide a benchmark to compare the condition of a facility to a total facility replacement.
- FCI is considered an industry standard measurement of a facility's general condition and is the ratio of the cost to address deficiencies vs. the current replacement cost.

- The lower the FCI the better the facility's general condition.
- An FCI of 60% means that 60% of the building total replacement cost is needed to bring the facility up to current acceptable standards.



#### LRMP Database Categories





#### <u>Life Cycle Examples</u>

Casework replacement
Interior finishes
HVAC equipment replacements
Infrastructure improvements
Roofing replacements
Sealant replacement
Controls upgrades
Athletic field improvem