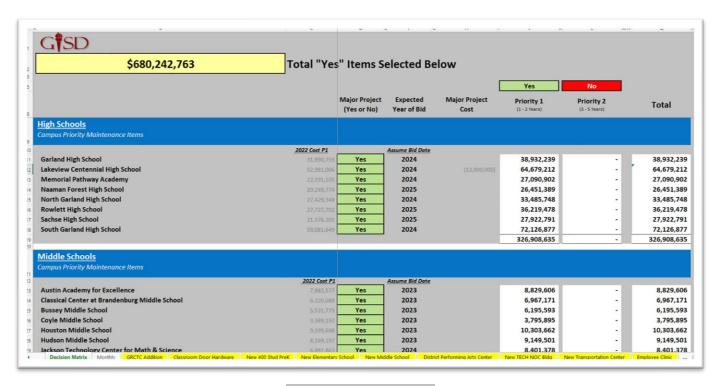

Concept          |
| 3) | Middle School Replacement    | 15) Club Hill Model Open Concept     |
| 4) | New PAC                      | 16) Spring Creek Open Concept        |
| 5) | New Technology Center        | 17) Remove Portables at HS           |
| 6) | New Transportation Center    | 18) Remove Portables at MS           |
| 7) | New Employee Clinic          | 19) Remove Portables at ES           |
| 8) | New Printshop                | 20) Renovate all HS Auditoriums      |
| 9) | New Ag Science Center        | 21) Classroom Door Hardware          |
| 10 | ) GRCTC Addition             | 22) Security Glazing Film at Entries |
|    | ·                            |                                      |

11) Fieldhouse Additions

23) New Playgrounds at ES

#### LRMP Decision Matrix Tool





Link to Decision Matrix



#### **Long-Range Facilities Master Plan**

Garland Independent School District October 26<sup>th</sup>, 2022, Citizen Bond Steering Committee Planning Meeting #2





# Thank You Questions//Discussion