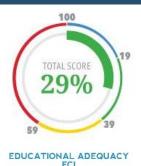

#### What is the Facility Condition Index (FCI)

- The FCI is used to provide a benchmark to compare the condition of a facility to a total facility replacement.
- FCI is considered an industry standard measurement of a facility's general condition and is the ratio of the cost to address deficiencies vs. the current replacement cost.

- The lower the FCI the better the facility's general condition.
- An FCI of 60% means that 60% of the building total replacement cost is needed to bring the facility up to current acceptable standards.