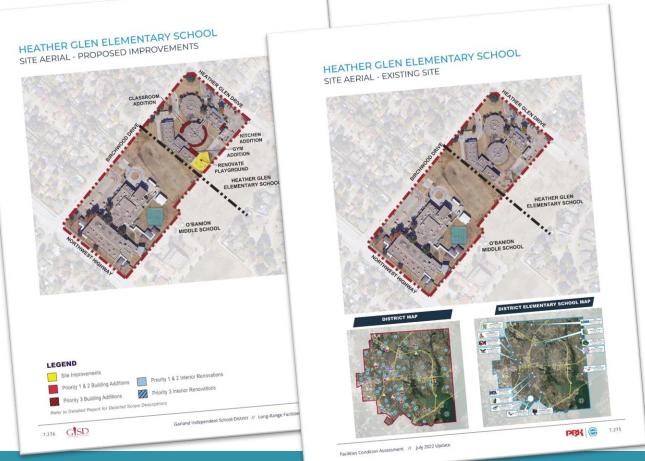

|
| 4  | Future Consideration: Not 10 be not 15                                                                                                                                                                                                                                                                                                                                              |
|    |                                                                                                                                                                                                                                                                                                                                                                                     |



























#### What is the Facility Condition Index (FCI)

- The FCI is used to provide a benchmark to compare the condition of a facility to a total facility replacement.
- FCI is considered an industry standard measurement of a facility's general condition and is the ratio of the cost to address deficiencies vs. the current replacement cost.

- The lower the FCI the better the facility's general condition.
- An FCI of 60% means that 60% of the building total replacement cost is needed to bring the facility up to current acceptable standards.



#### LRMP Database Categories





#### <u>Life Cycle Examples</u>

Casework replacement
Interior finishes
HVAC equipment replacements
Infrastructure improvements
Roofing replacements
Sealant replacement
Controls upgrades
Athletic field impr