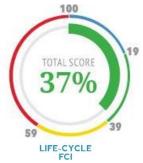

#### What is the Facility Condition Index (FCI)

- The FCI is used to provide a benchmark to compare the condition of a facility to a total facility replacement.
- FCI is considered an industry standard measurement of a facility's general condition and is the ratio of the cost to address deficiencies vs. the current replacement cost.

- The lower the FCI the better the facility's general condition.
- An FCI of 60% means that 60% of the building total replacement cost is needed to bring the facility up to current acceptable standards.