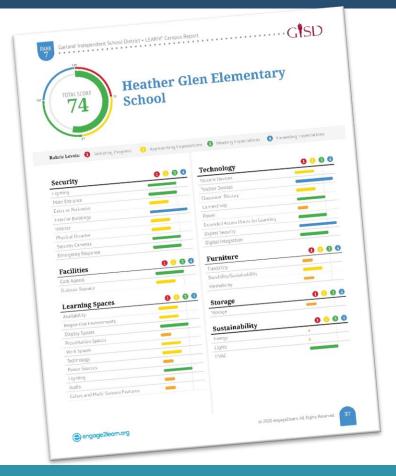

### **LEARN®** Rubric Campus Scoring

#### **LEARN Rubric Scoring Breakdown**

|                    | Initiating Progress 0-33 Points | Approaching Expectations 34-66 Points | Meeting Expectations<br>67-106 Points |
|--------------------|---------------------------------|---------------------------------------|---------------------------------------|
| Security           |                                 | 0 0 0 0                               |                                       |
| Lighting           |                                 |                                       |                                       |
| Main Entrance      |                                 |                                       |                                       |
| Exterior Perimeter | r                               | •                                     |                                       |
| Exterior Buildings |                                 |                                       | 107                                   |
| Interior           |                                 |                                       |                                       |
| Physical Disaster  |                                 |                                       |                                       |
| Security Cameras   |                                 |                                       |                                       |
| Emergency Respo    | nse                             |                                       |                                       |

TOTAL SCORE 107 67

**Exceeding Expectations** 

107-138 Points