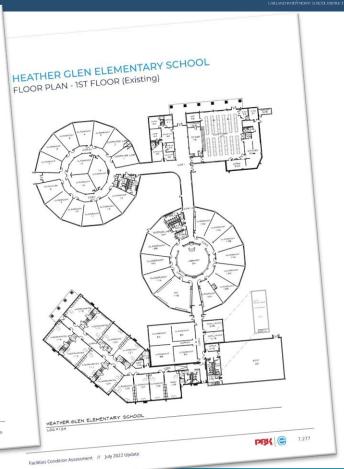

|
| 4  | Future Consideration: Not 10 be not 15                                                                                                                                                                                                                                                                                                                                              |
|    |                                                                                                                                                                                                                                                                                                                                                                                     |



























#### What is the Facility Condition Index (FCI)

- The FCI is used to provide a benchmark to compare the condition of a facility to a total facility replacement.
- FCI is considered an industry standard measurement of a facility's general condition and is the ratio of the cost to address deficiencies vs. the current replacement cost.

- The lower the FCI the better the facility's general condition.
- An FCI of 60% means that 60% of the building total replacement cost is needed to bring the facility up to current acceptable standards.



#### LRMP Database Categories





#### <u>Life Cycle Examples</u>

Casework replacement
Interior finishes
HVAC equipment replacements
Infrastructure improvements
Roofing replacements
Sealant replacement
Controls upgrades
Athletic field improvemen