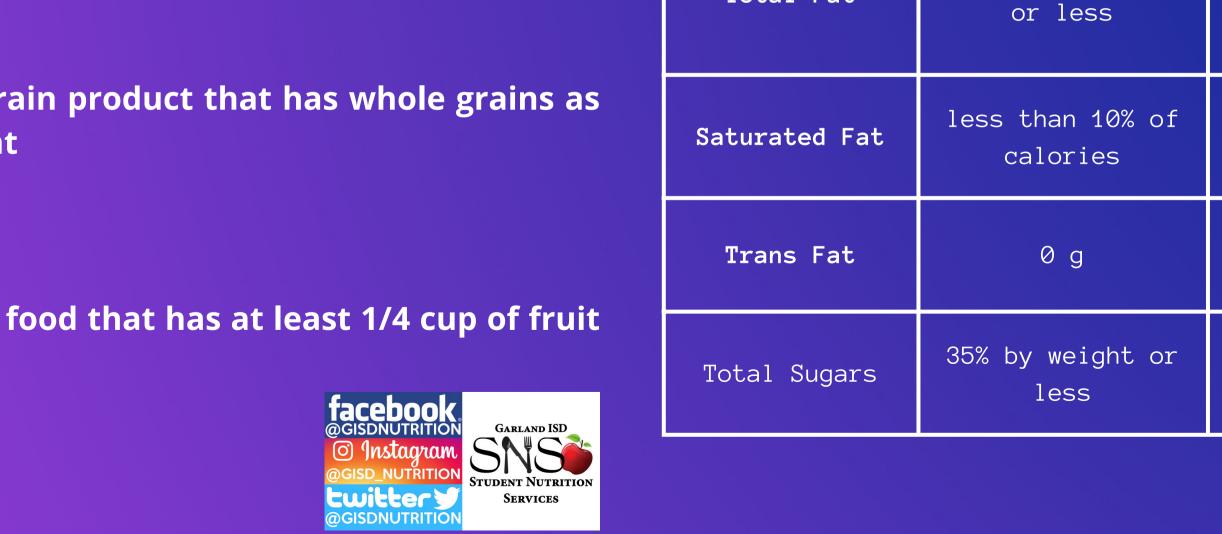

### SMART SHACKS

What makes a Smart snack?

1st ingredient MUST be a:

- Fruit
- Vegetable
- Dairy food
- Protein food

#### OR

 Food must be a grain product that has whole grains as the first ingredient

#### OR

• Be a combination food that has at least 1/4 cup of fruit or vegetable

**Nutrients** 

Calories

Sodium

Total Fat

Smart Snacks

200 Calories or

less

200 mg or less

35% of calories

Smart Entrees

350 calories or

less

480 mg or less

35% of calories

or less

Less than 10%

of calories

0 g

35% by weight

or less