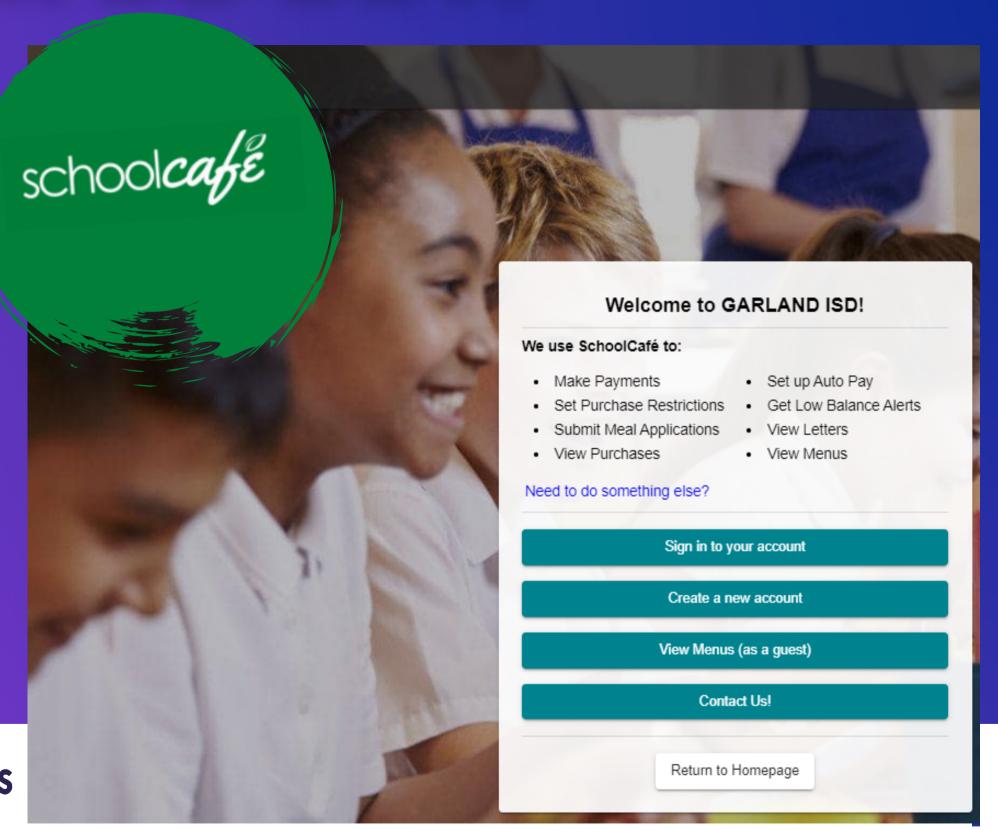

### FREE MEALS!

Did you know that our school offers

BREAKFAST and LUNCH every school day

AT NO CHARGE!

facebook of Instagram twitter of SNS and the Company of the Compan

### ALL STUDENTS ATTENDING CEP SCHOOLS RECEIVE FREE BREAKFAST AND LUNCH

NO APPLICATION NEEDED