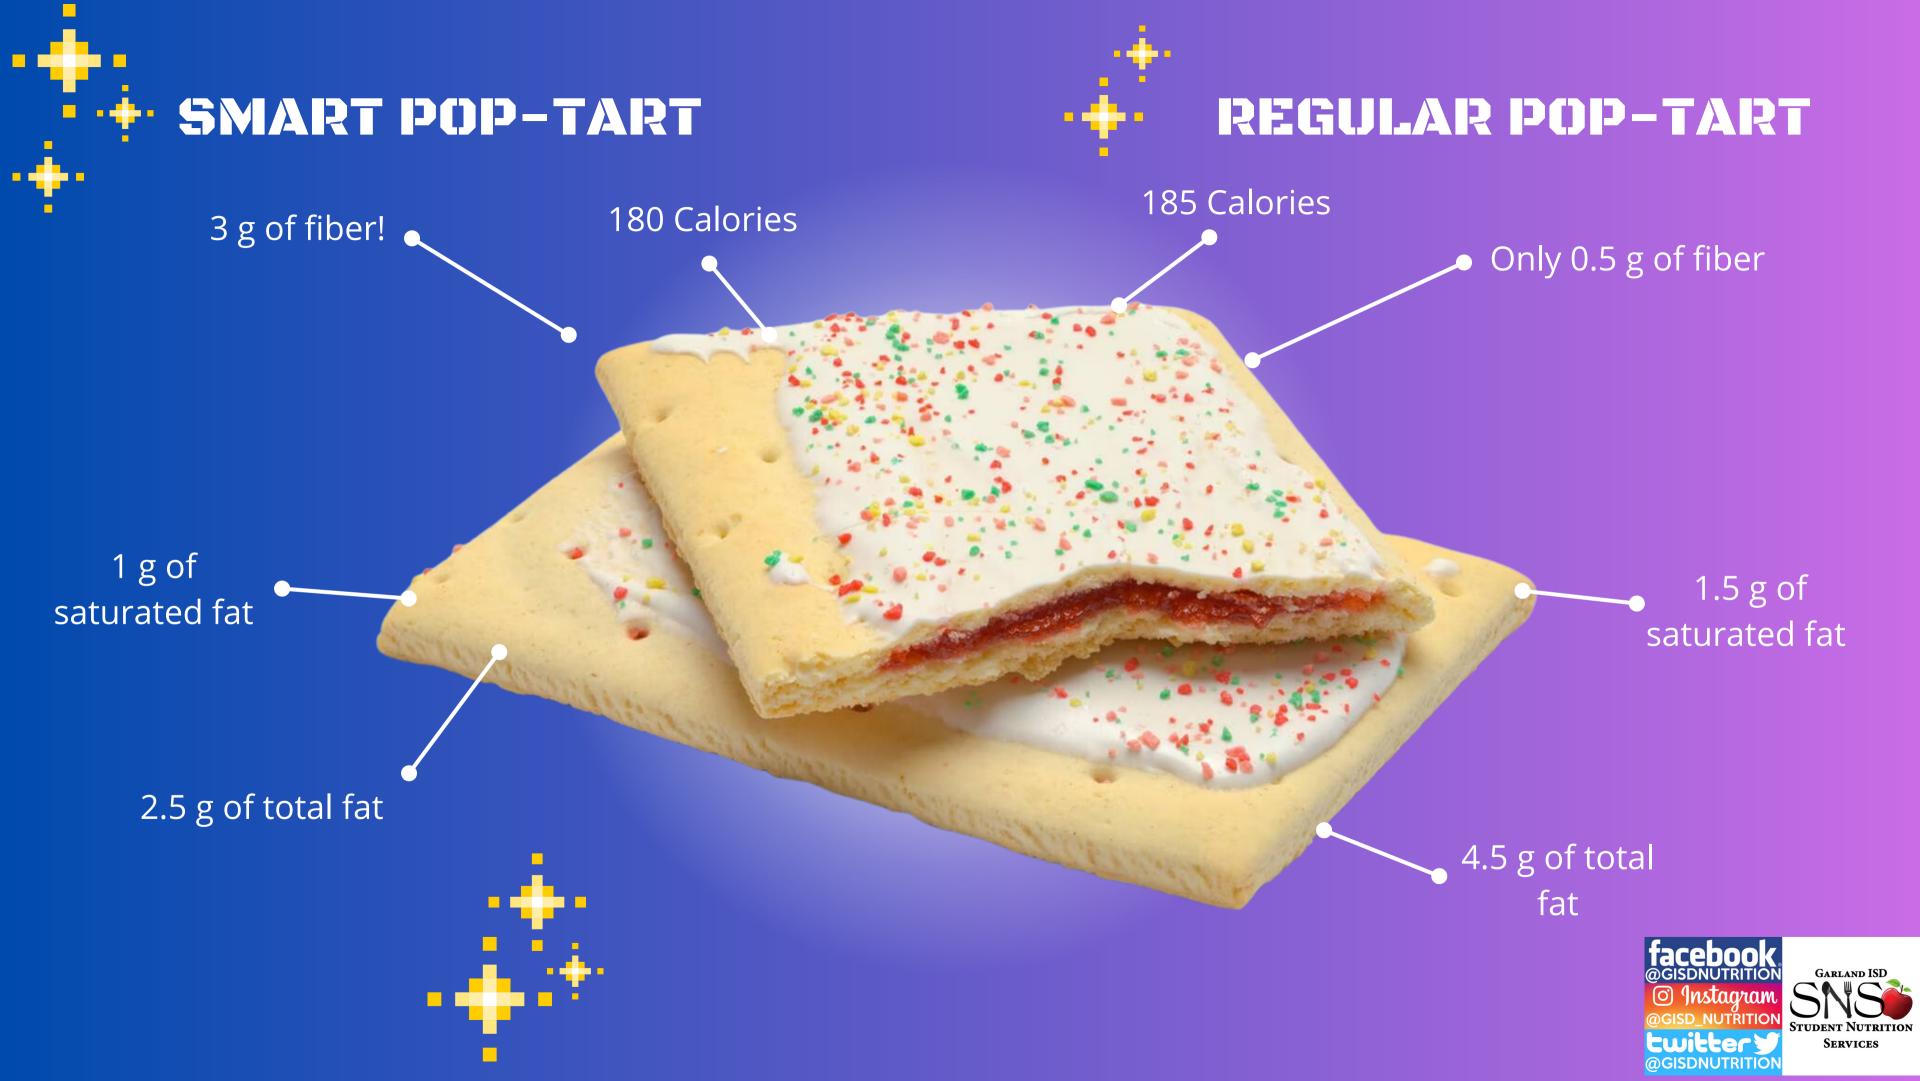

### SMART SHACKS

What makes a Smart snack?

1st ingredient MUST be a:

- Fruit
- Vegetable
- Dairy food
- Protein food

#### OR

 Food must be a grain product that has whole grains as the first ingredient

#### OR

• Be a combination food that has at least 1/4 cup of fruit or vegetable

**Nutrients** 

Calories

Sodium

Total Fat

Smart Snacks

200 Calories or

less

200 mg or less

35% of calories

Smart Entrees

350 calories or

less

480 mg or less

35% of calories

or less

Less than 10%

of calories

0 g

35% by weight

or less