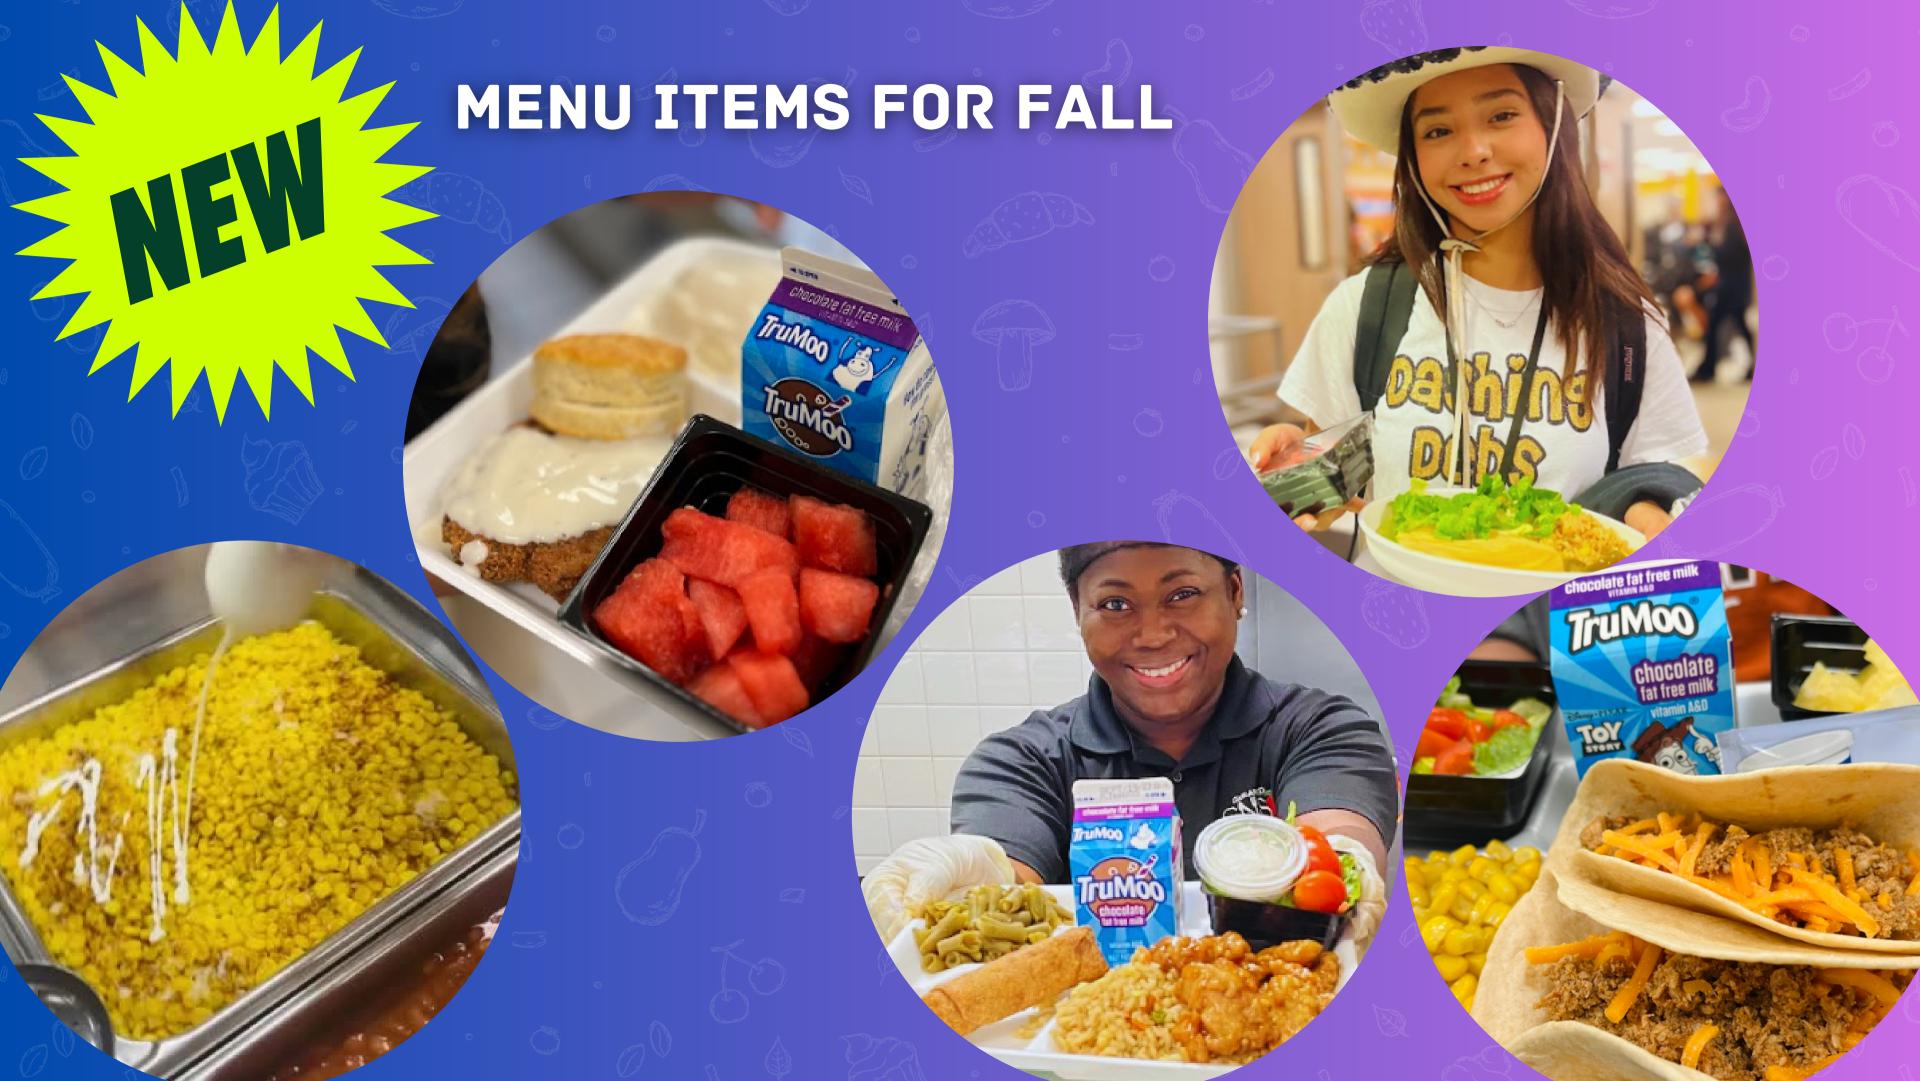

### Menu

HARVEST OF THE MONTH: ZUCCHINI FRIES
PICKLE PIZZA WITH GARLIC DILL CREAM SAUCE
HOT HONEY BBQ PULLED PORK PIZZA
CHICKEN BACON RANCH PIZZA
LEVELED UP BACON MAC-N-CHEESE BURGER
LEVELED UP FULLY LOADED MASHED POTATOES