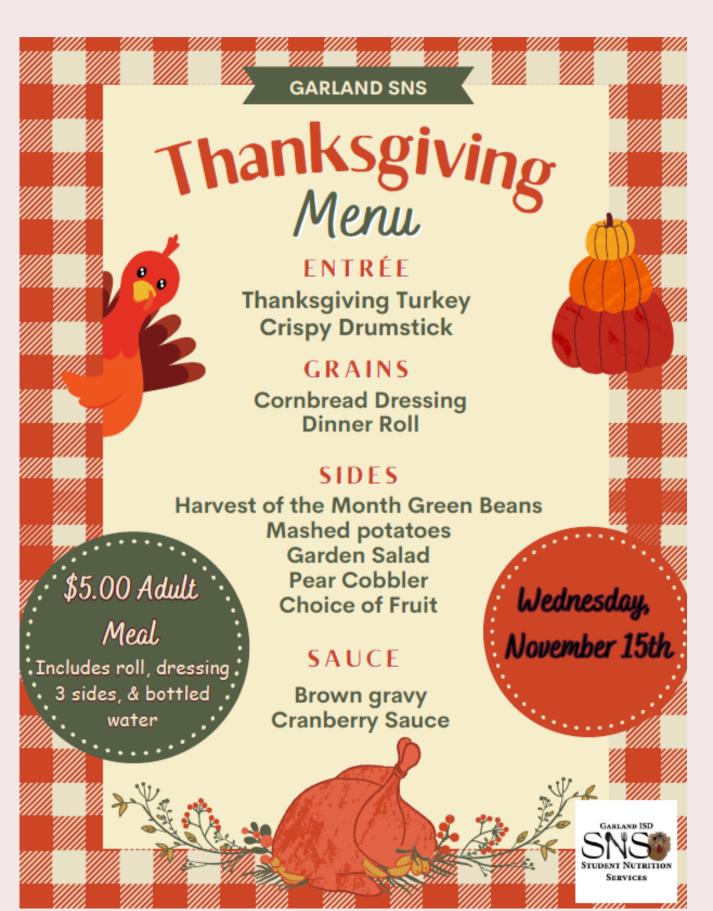

omplete the Challenge:

Eat Local. Teach Local. Be Social.

### Eat Local.

1st Tier: Best of the Bunch

What to Serve: 3 or more Texas Foods representing 3 different meal components.

**How Often:** A minimum of once a week each week of the challenge.

### 2nd Tier: Prime Participant

What to Serve: 3 or more Texas Foods representing 3 different meal components.

**How Often:** Anytime during the challenge period.

### Teach Local.

Host at least 1 educational opportunity during each full week of the challenge.

### Be Social.

Share at least 1 social media post on Facebook, Instagram or Twitter using #FarmFreshTexas or #FarmFreshChallenge.



### Farm Fresh Challenge



HOMEGROWN & HEALTHY:



























## NATIONAL PICKLE DAY NOVEMBER 14, 2023





# Thanksgiving Day Meal





November 15, 2023





### Ask SNS





AskSNS@garlandisd.net