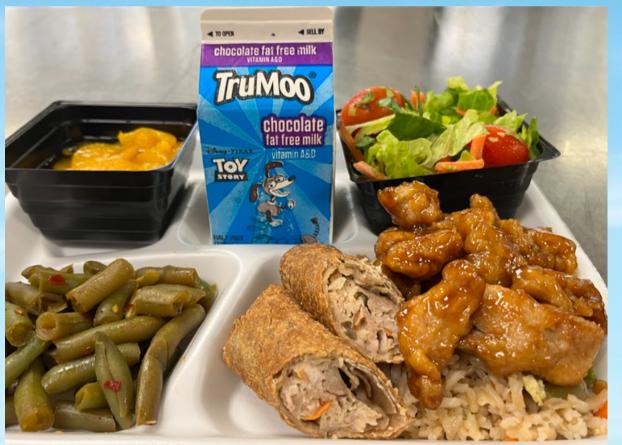

Fresh Challenge



HOMEGROWN & HEALTHY: CREATING A FARM FRESH GENERATION















### Complete the Challenge:

Eat Local. Teach Local. Be Social.

### Eat Local.

1st Tier: Best of the Bunch

What to Serve: 3 or more Texas Foods representing 3 different meal components.

**How Often:** A minimum of once a week each week of the challenge.

### 2nd Tier: Prime Participant

What to Serve: 3 or more Texas Foods representing 3 different meal components.

**How Often:** Anytime during the challenge period.

### Teach Local.

Host at least 1 educational opportunity during each full week of the challenge.

### Be Social.

Share at least 1 social media post on Facebook, Instagram or Twitter using #FarmFreshTexas or #FarmFreshChallenge.



### Farm Fresh Challenge



HOMEGROWN & HEALTHY:



























## NATIONAL PICKLE DAY NOVEMBER 14, 2023





# Thanksgiving Day Meal





November 15, 2023





### Ask SNS





AskSNS@garlandisd.net