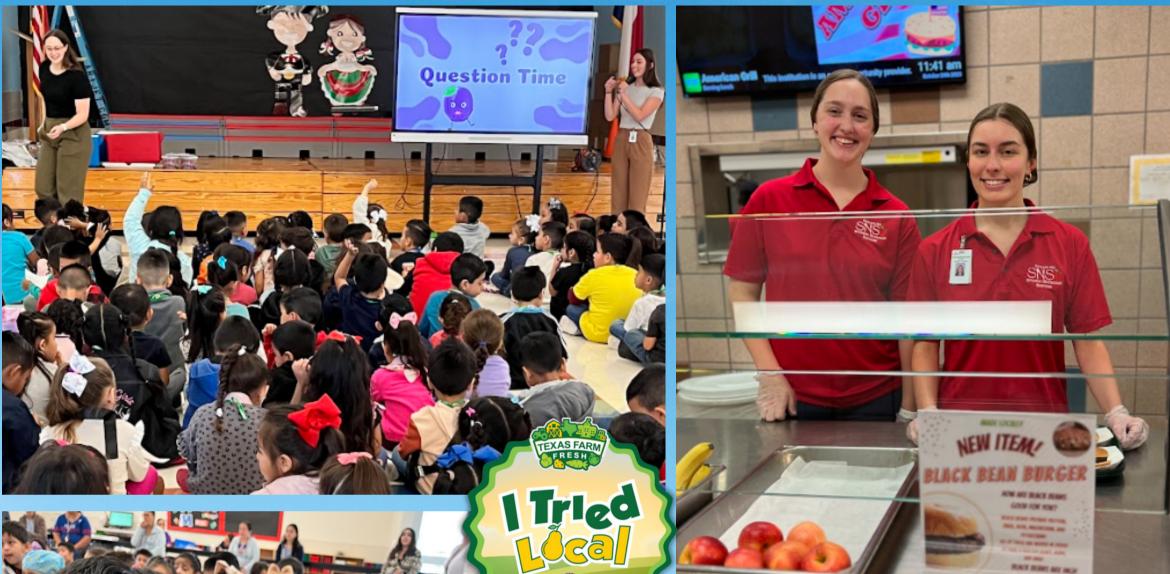

### Farm Fresh Challenge

HOMEGROWN & HEALTHY: CREATING A FARM FRESH GENERATION

### Complete the Challenge:

Eat Local. Teach Local. Be Social.

### Eat Local.

1st Tier: Best of the Bunch

What to Serve: 3 or more Texas Foods representing 3 different meal components.

**How Often:** A minimum of once a week each week of the challenge.

### 2nd Tier: Prime Participant

What to Serve: 3 or more Texas Foods representing 3 different meal components.

**How Often:** Anytime during the challenge period.

### Teach Local.

Host at least 1 educational opportunity during each full week of the challenge.

### Be Social.

Share at least 1 social media post on Facebook, Instagram or Twitter using #FarmFreshTexas or #FarmFreshChallenge.