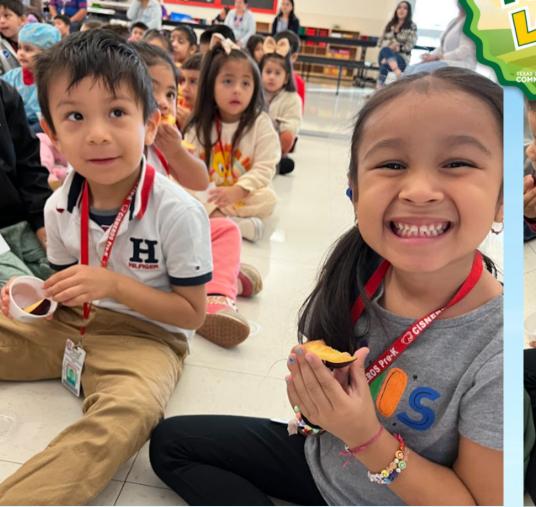

### Farm Fresh Challenge

HOMEGROWN & HEALTHY: CREATING A FARM FRESH GENERATION

### Complete the Challenge:

Eat Local. Teach Local. Be Social.

### Eat Local.

1st Tier: Best of the Bunch

What to Serve: 3 or more Texas Foods representing 3 different meal components.

**How Often:** A minimum of once a week each week of the challenge.

### 2nd Tier: Prime Participant

What to Serve: 3 or more Texas Foods representing 3 different meal components.

**How Often:** Anytime during the challenge period.

### Teach Local.

Host at least 1 educational opportunity during each full week of the challenge.

### Be Social.

Share at least 1 social media post on Facebook, Instagram or Twitter using #FarmFreshTexas or #FarmFreshChallenge.