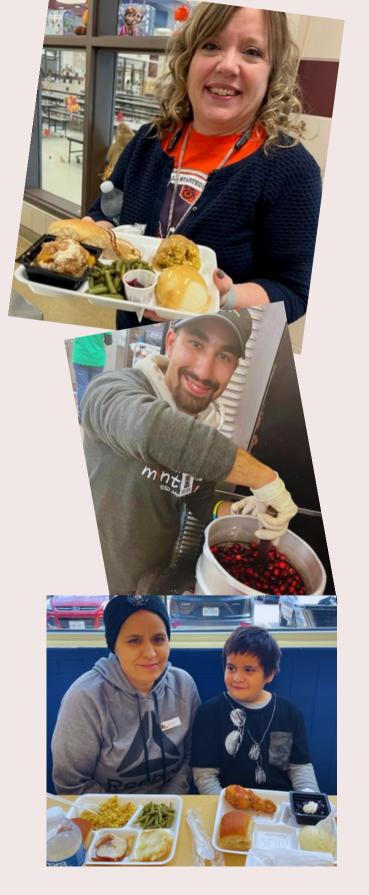

plete the Challenge:

Eat Local. Teach Local. Be Social.

### Eat Local.

1st Tier: Best of the Bunch

What to Serve: 3 or more Texas Foods representing 3 different meal components.

**How Often:** A minimum of once a week each week of the challenge.

### 2nd Tier: Prime Participant

What to Serve: 3 or more Texas Foods representing 3 different meal components.

**How Often:** Anytime during the challenge period.

### Teach Local.

Host at least 1 educational opportunity during each full week of the challenge.

### Be Social.

Share at least 1 social media post on Facebook, Instagram or Twitter using #FarmFreshTexas or #FarmFreshChallenge.



### Farm Fresh Challenge



HOMEGROWN & HEALTHY:



























## NATIONAL PICKLE DAY NOVEMBER 14, 2023





# Thanksgiving Day Meal





November 15, 2023





### Ask SNS





AskSNS@garlandisd.net