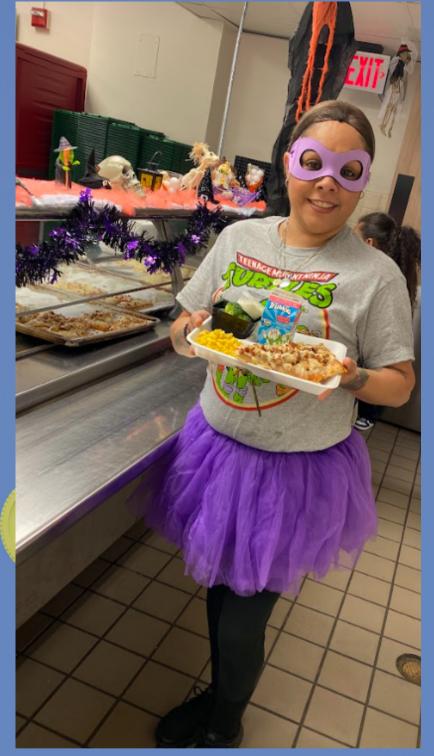

### Check us out online!

IWW.GARLANDISD.NET/SCHOOL-OPERATIONS/SCHOOL-MEALS

TRICK OR TREAT!
FEATURING THESE
HALLOWEEN THEMED MENU
ITEMS

BAT BLOOD TOMATO SOUP & CREEPY GRILLED CHEESE FINGERS

**GRAVEYARD GARDEN SALAD** 

CANDY CORN PARFAIT