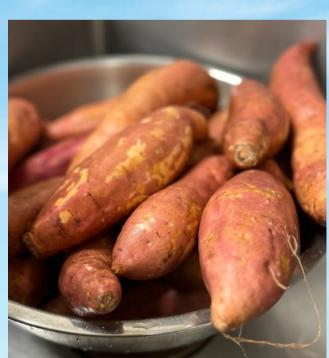

### Eat Local.

1st Tier: Best of the Bunch

What to Serve: 3 or more Texas Foods representing 3 different meal components.

**How Often:** A minimum of once a week each week of the challenge.

### 2nd Tier: Prime Participant

What to Serve: 3 or more Texas Foods representing 3 different meal components.

**How Often:** Anytime during the challenge period.