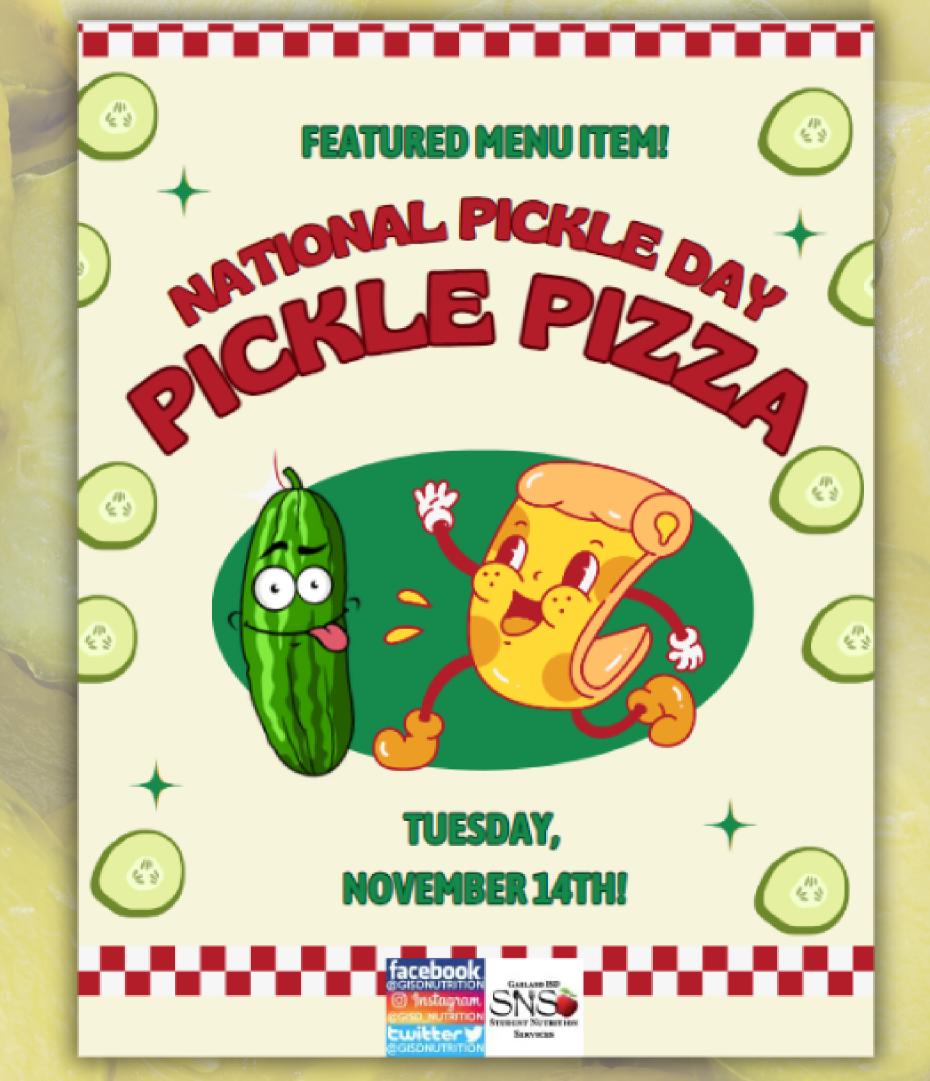

RATION















### Complete the Challenge:

Eat Local. Teach Local. Be Social.

### Eat Local.

1st Tier: Best of the Bunch

What to Serve: 3 or more Texas Foods representing 3 different meal components.

**How Often:** A minimum of once a week each week of the challenge.

### 2nd Tier: Prime Participant

What to Serve: 3 or more Texas Foods representing 3 different meal components.

**How Often:** Anytime during the challenge period.

### Teach Local.

Host at least 1 educational opportunity during each full week of the challenge.

### Be Social.

Share at least 1 social media post on Facebook, Instagram or Twitter using #FarmFreshTexas or #FarmFreshChallenge.



### Farm Fresh Challenge



HOMEGROWN & HEALTHY:



























## NATIONAL PICKLE DAY NOVEMBER 14, 2023





# Thanksgiving Day Meal





November 15, 2023





### Ask SNS





AskSNS@garlandisd.net