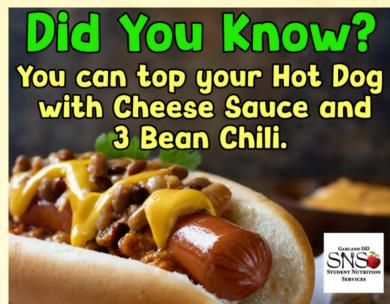

#### Beans, beans they are good for your heart!

- Excellent source of heart healthy vitamins and minerals.
- High in fiber and protein, these complex carbohydrates promote healthy blood sugar levels.

Try our new 3-Bean chili on with a Baked Potato or Hotdog this week!