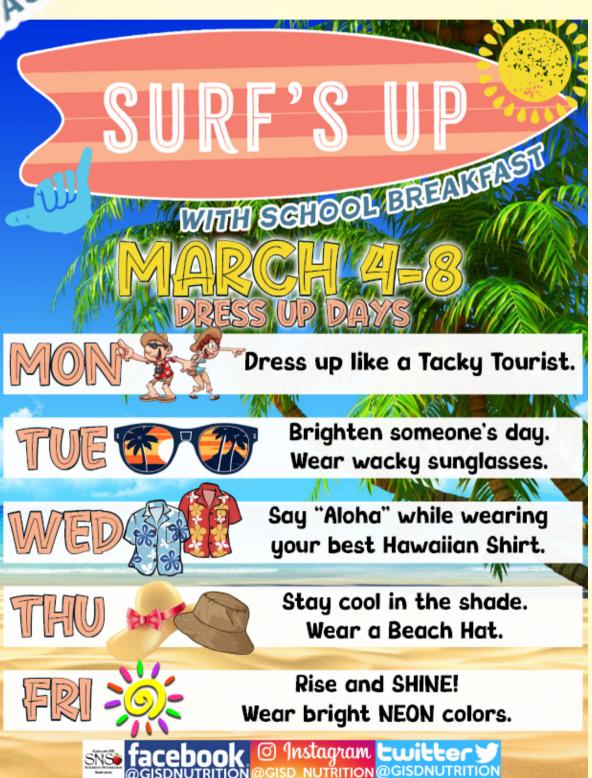

#### TUESDAY

BIC: HANG TEN HAM & CHEESE ROLLUP HANG TEN HOT HONEY CHICKEN BISCUITS LUNCH: CHILAQUILES

#### WEDNESDAY

BIC: SURFS UP CINNAMON ROLL SURFS UP CINNAMON ROLL

#### THURSDAY

BIC: BREAKER BREAKFAST PIZZA COWABUNGA QUESADILLA

#### FRIDAY

BIC: PANCAKE ON A STICK SHORELINE SMOOTHIE BOWL

BEEF NACHOS

TATER TOT CASSEROLE

BREAKFAST QUESADILLA

SOUTHERN CABBAGE

CHEESECAKE SMOOTHIE BOWL