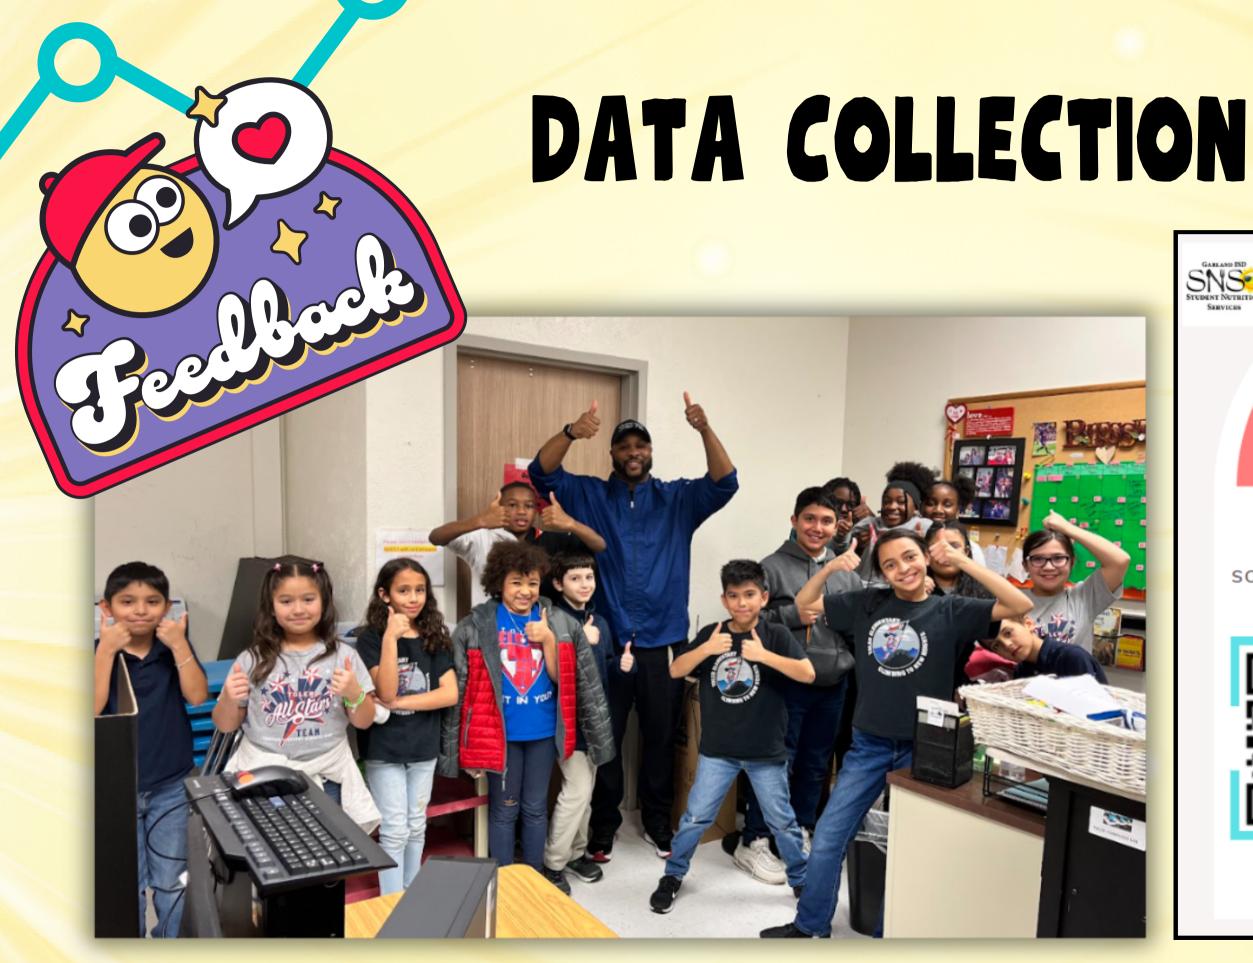

T!









CHECKOUT OUR WEBPAGE:

HTTPS://GARLANDISD.NET/SCHOOLOPERATIONS/SCHOOL-MEALS





#### Beans, beans they are good for your heart!

- Excellent source of heart healthy vitamins and minerals.
- High in fiber and protein, these complex carbohydrates promote healthy blood sugar levels.

Try our new 3-Bean chili on with a Baked Potato or Hotdog this week!













# HARVEST OF THE MONTH









**JANUARY** 

**FEBRUARY** 



#NSBW2024





BIC: COSMIC CONFETTI WAFFLE DAYBREAK DONUTS

#### TUESDAY

BIC: HANG TEN HAM & CHEESE ROLLUP HANG TEN HOT HONEY CHICKEN BISCUITS LUNCH: CHILAQUILES

#### WEDNESDAY

BIC: SURFS UP CINNAMON ROLL SURFS UP CINNAMON ROLL

#### THURSDAY

BIC: BREAKER BREAKFAST PIZZA COWABUNGA QUESADILLA

#### FRIDAY

BIC: PANCAKE ON A STICK SHORELINE SMOOTHIE BOWL













BEEF NACHOS

TATER TOT CASSEROLE

BREAKFAST QUESADILLA

SOUTHERN CABBAGE

CHEESECAKE SMOOTHIE BOWL